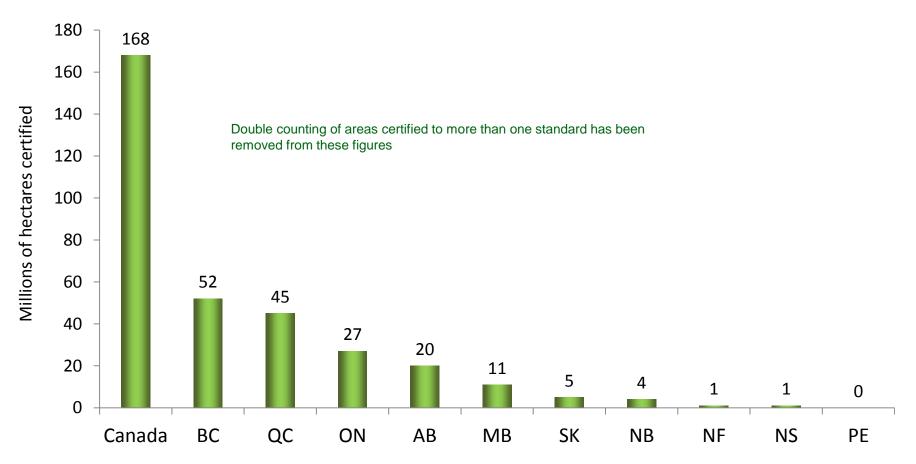

#### SFM Certification in Canada by Province 2016 Year-end

Sources: <u>www.certificationcanada.org</u> as of Dec. 31, 2016 Sum of provincial totals is less than total for Canada because of rounding.