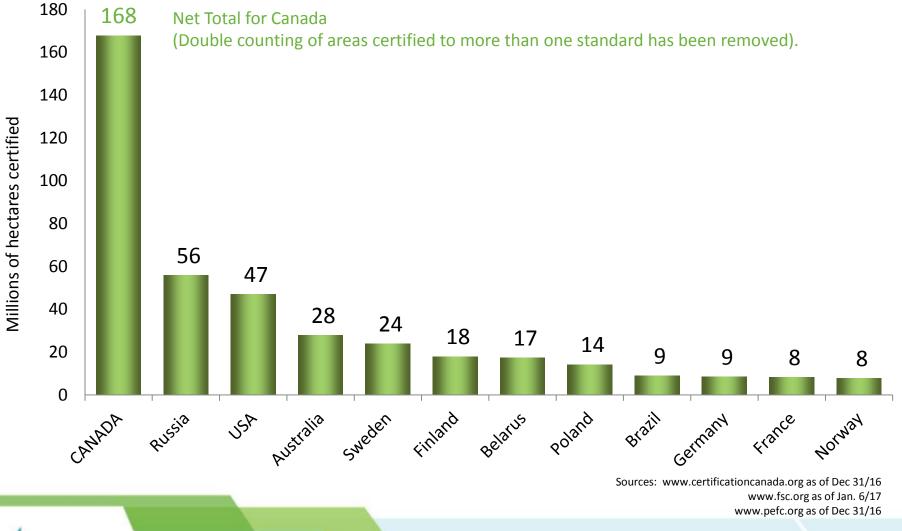

1999 to 2016 – Net Totals 2016 Year-end



Sources: <u>www.certificationcanada.org</u> as of Dec 31/16 <u>www.pefc.org</u> as of Dec 31/16 <u>www.sfiprogram.org</u> as of Dec 31/16





\* Includes areas certified to draft standard for Great Lakes-St. Lawrence Region

Sources: <u>www.certificationcanada.org</u> as of Dec 31/16 <u>www.pefc.org</u> as of Dec31/16 <u>www.sfiprogram.org</u> as of Dec 31/16



#### SFM Certification in Canada by Province 2016 Year-end



Sources: <u>www.certificationcanada.org</u> as of Dec. 31, 2016 Sum of provincial totals is less than total for Canada because of rounding.



#### SFM Certification Status – FPAC Members 2016 Year-end



Source: <u>www.certificationcanada.org</u> as of Dec 31/16

### Canadian Certification in the Global Context 2016 Year-end





#### **Canada's Contribution to Worldwide FSC and PEFC Certifications** 2016 Year-end



7