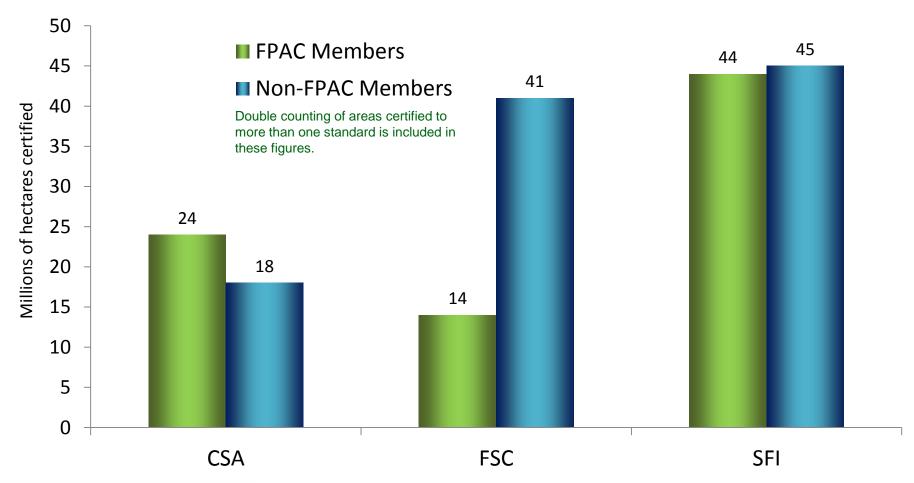

#### SFM Certification Status – FPAC Members 2016 Year-end

Source: <u>www.certificationcanada.org</u> as of Dec 31/16