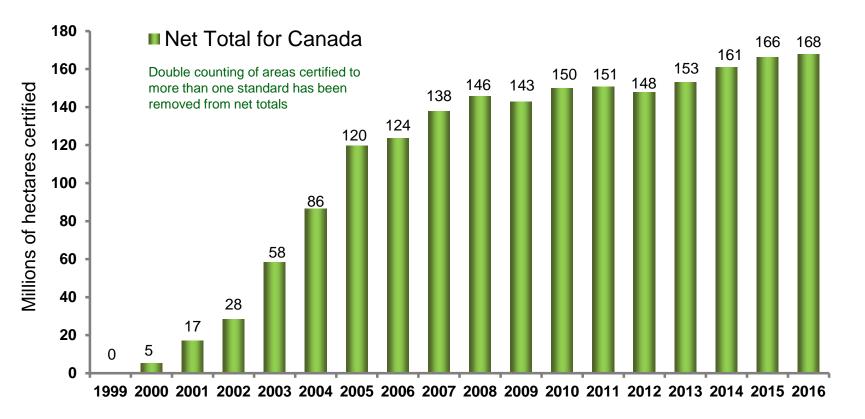

# SFM Certification in Canada 1999 to 2016 – Net Totals 2016 Year-end

Sources: <u>www.certificationcanada.org</u> as of Dec 31/16 <u>www.pefc.org</u> as of Dec 31/16 <u>www.sfiprogram.org</u> as of Dec 31/16