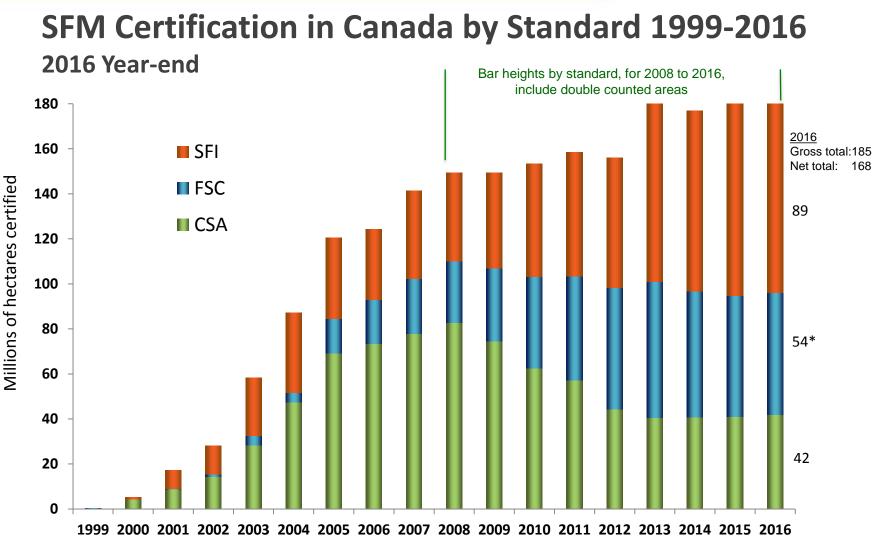

\* Includes areas certified to draft standard for Great Lakes-St. Lawrence Region

Sources: <u>www.certificationcanada.org</u> as of Dec 31/16 <u>www.pefc.org</u> as of Dec31/16 <u>www.sfiprogram.org</u> as of Dec 31/16